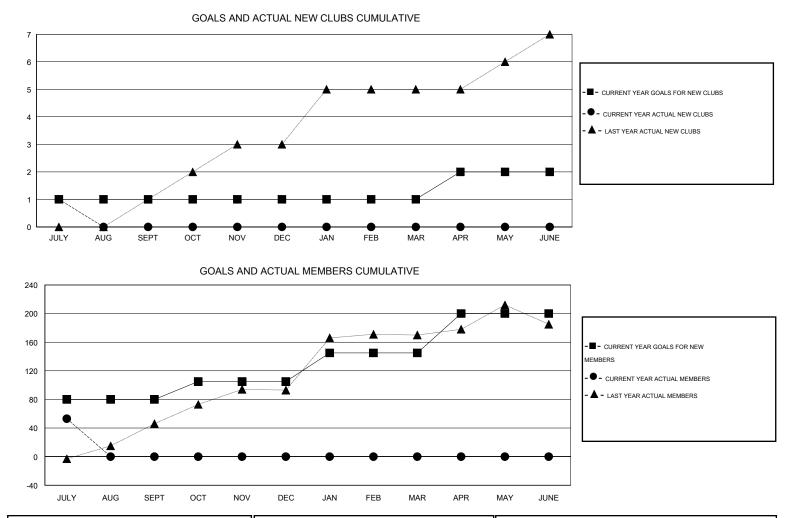

## District 4 C4

Results as of: 7/31/2016

| GMT: Gary Wo               | ong              |                   |                  |                       |                            |                    |                                     |                    | GMT CA 1         |  |
|----------------------------|------------------|-------------------|------------------|-----------------------|----------------------------|--------------------|-------------------------------------|--------------------|------------------|--|
| Clubs                      |                  |                   |                  |                       | Members                    |                    |                                     |                    |                  |  |
|                            | RESU             | LTS FOR 2016-2017 |                  | RESULTS FOR 2016-2017 |                            |                    |                                     |                    |                  |  |
| QUARTER                    | NEW CLUB<br>GOAL | NEW CLUBS         | DROPPED<br>CLUBS | NET<br>GAIN/LOSS      | QUARTER                    | NEW MEMBER<br>GOAL | CHARTER AND<br>NEW MEMBERS<br>ADDED | DROPPED<br>MEMBERS | NET<br>GAIN/LOSS |  |
| JULY/AUG/SEPT              | 1<br>0           | 1<br>0            | 0                | 1<br>0                | JULY/AUG/SEPT              | 80<br>25           | 89<br>0                             | 36<br>0            | 53<br>0          |  |
| OCT/NOV/DEC<br>JAN/FEB/MAR | 0                | 0                 | 0                | 0                     | OCT/NOV/DEC<br>JAN/FEB/MAR | 25<br>40           | 0                                   | 0                  | 0                |  |
| APR/MAY/JUNE               | 1                | 0                 | 0                | 0                     | APR/MAY/JUNE               | 55                 | 0                                   | 0                  | 0                |  |